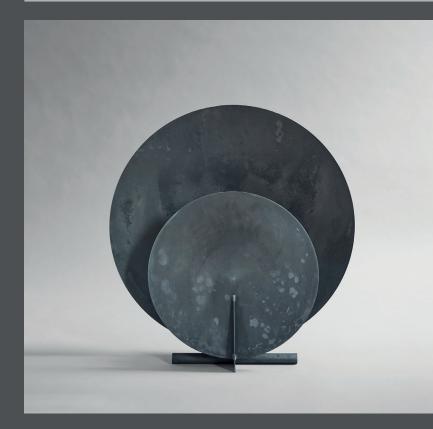

## **AD FLOOR LAMP**

The round, geometric shape and sculptural construction of the AD Floor Lamp is influenced by the austere Brutalist movement of the mid-20th Century.

The oxidized surface is textured and almost resembling concrete as a nod to the architectural source of inspiration.

Thin aluminum plates comprising the plate geometry shape enclose the light source providing a smooth light scattering, the lamp is pleasant yet functional in every setting.

It looks paper thin from some angles and solid from others playing with the subtle movement of light.

Designed by Kristian Sofus Hansen & Tommy Hyldahl.