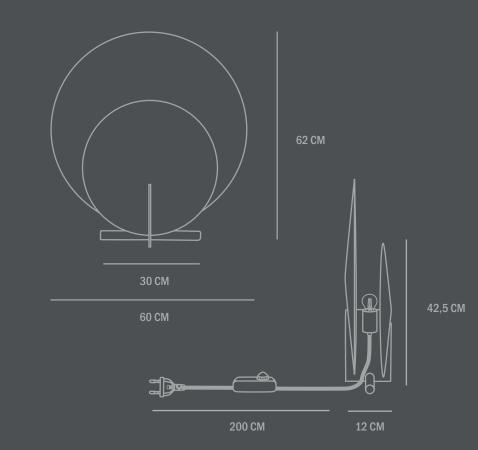

## Product no: 111107

Type: Floor Lamp / Indoo

Colour / Material: Metal: Oxidized Aluminium / Grey Cable: Fabric covered cable with dimmer switch / Black

Dimensions: L60 / W12 / H62 CM Cable lenght: 200 CM

Country of origin: CN Product weight: 2,5 Kg

Packaging: Dimensions: L75 / W70 / H23 CM Total weight incl. product: 4,10 Kg Number of parcels: 1 Material: Brown cardboard

Light source: Socket: E14 - P45 - 2W 827 - 230V Recommended Light Source: Philips Classic LEDLuster